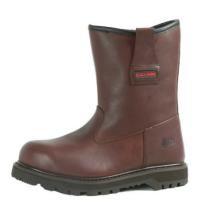

# **BLACKRHINO BRE**

**BRE 0601 ANKLE ELASTICE** 

**BRE 0401PANTOVEL** 

**BRE 0501 LOW ANKLE** 

BRE 0602 ANKLE LACE UP

BRE 0801 BOOT (Pull On)

**Specification:** 

Fullgrain Leather, Rubber Outsole, Goodyear Welt Finishing, Cementing **Finishing** 

#### **Available Size:**

38 - 47 EEE