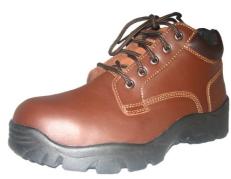

# **BLACKRHINO BRM**

**BRM 0401 PANTOVEL** 

**BRM 0601 ANKLE ELASTIC** 

BRM 0602 ANKLE LACE UP

**BRM 0603 ANKLE ZIPPER** 

BRM 0801 BOOT (Pull On)

#### **Specification:**

**Printed Leather Rubber GT Outsole** Cementing Finishing

#### **Available Size:**

38 - 47 EEE