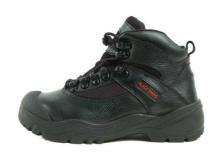

# **BLACKRHINO BRE-GT**

**BRE GT 0402 PANTOVEL** 

**BRE GT 0403 PANTOVEL** LACE UP

**BRE GT 0502 LOW ANKLE** 

**BRE GT 0603 ANKLE ELASTIC** 

BRE GT 0604 ANKLE LACE UP

BRE GT 0802 (Pull-On)

### **Specification:**

**Fullgrain Leather Rubber GT Outsole** Goodyear Welt Finishing

#### **Available Size:**

38 - 47 EEE