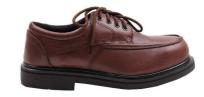

# **BLACKRHINO BRE**

**BRE 0601 ANKLE ELASTICE** 

**BRE 0401PANTOVEL** 

**BRE 0501 LOW ANKLE** 

BRE 0602 ANKLE LACE UP

BRE 0801 BOOT (Pull On)

**Specification:** 

Fullgrain Leather, Rubber Outsole, Goodyear Welt Finishing, Cementing **Finishing** 

#### **Available Size:**

38 - 47 EEE