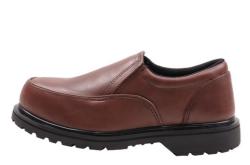

# **BLACKRHINO BRE**

**BRE 0601 ANKLE ELASTICE** 

**BRE 0401PANTOVEL** 

**BRE 0501 LOW ANKLE** 

BRE 0602 ANKLE LACE UP

BRE 0801 BOOT (Pull On)

**Specification:** 

Fullgrain Leather, Rubber Outsole, Goodyear Welt Finishing, Cementing **Finishing** 

#### **Available Size:**

38 - 47 EEE