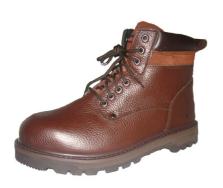

# **BLACKRHINO BRS**

**BRS 0401 PANTOVEL** 

**BRS 0402 PANTOVEL LACE UP** 

**BRS 0601 ANKLE ELASTIC** 

**BRS 0603 ANKLE ZIPPER** 

**BRS 0602 ANKLE LACE-UP** 

**BRS 0801 BOOT** 

#### **Specification:**

**Printed Leather Rubber GT Outsole** Cementing Finishing

#### **Available Size:**

38 - 47 EEE