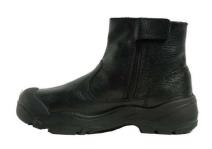

# **BLACKRHINO BRM**

**BRM 0401 PANTOVEL** 

**BRM 0601 ANKLE ELASTIC** 

BRM 0602 ANKLE LACE UP

**BRM 0603 ANKLE ZIPPER** 

BRM 0801 BOOT (Pull On)

#### **Specification:**

**Printed Leather Rubber GT Outsole** Cementing Finishing

#### **Available Size:**

38 - 47 EEE