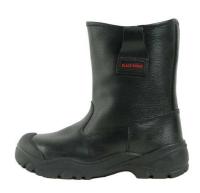

# **BLACKRHINO BRS**

**BRS 0401 PANTOVEL** 

**BRS 0402 PANTOVEL LACE UP** 

**BRS 0601 ANKLE ELASTIC** 

**BRS 0603 ANKLE ZIPPER** 

**BRS 0602 ANKLE LACE-UP** 

**BRS 0801 BOOT** 

#### **Specification:**

**Printed Leather Rubber GT Outsole** Cementing Finishing

#### **Available Size:**

38 - 47 EEE