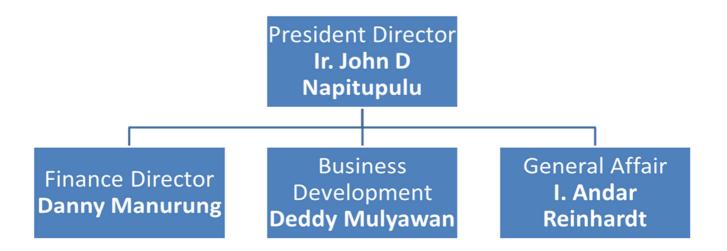

PT. BINUMA WIDYA KARSA
COMPANY PROFILE
2015



## **OUR PROFILE**

PT. BINUMA WIDYAKARSA founded in Jakarta in 1980. The company main activity is Trading and sole distributor of Pre-treatment chemical AMCHEM – PARKER / HENKEL Products. In the last 30 years the company have been deliver its product to mainly a metal treatment factories, Automotive industries, Home Appliance Industries, Office Equipment Industries.

In the spirit of expansion, the company is adding a new service in the area of Oil and Gas Contractor. Our Service is in the area of HSE which providing a safety gear for Oil and Gas Personnel. We are the the distributor of BLACKRHINO SAFETY SHOES and DUPONT NOMEX COVERALL the leading Oil and Gas Industry safety gear producer



# **ORGANIZATION CHART**





# **BLACKRHINO BRE**





















**BRE 0601 ANKLE ELASTICE** 

**BRE 0401PANTOVEL** 



**BRE 0501 LOW ANKLE** 



BRE 0602 ANKLE LACE UP

BRE 0801 BOOT (Pull On)

**Specification:** 

Fullgrain Leather, Rubber Outsole, Goodyear Welt Finishing, Cementing **Finishing** 

#### **Available Size:**

38 - 47 EEE





# **BLACKRHINO BRE-GT**





















**BRE GT 0402 PANTOVEL** 

**BRE GT 0403 PANTOVEL** LACE UP

**BRE GT 0502 LOW ANKLE** 







**BRE GT 0603 ANKLE ELASTIC** 

BRE GT 0604 ANKLE LACE UP

BRE GT 0802 (Pull-On)

### **Specification:**

**Fullgrain Leather Rubber GT Outsole** Goodyear Welt Finishing

#### **Available Size:**

38 - 47 EEE





# **BLACKRHINO BRM**





















**BRM 0401 PANTOVEL** 

**BRM 0601 ANKLE ELASTIC** 

BRM 0602 ANKLE LACE UP