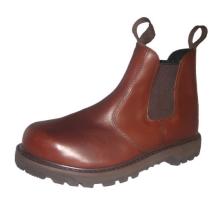

# **BLACKRHINO BRE-GT**

**BRE GT 0402 PANTOVEL** 

**BRE GT 0403 PANTOVEL** LACE UP

**BRE GT 0502 LOW ANKLE** 

**BRE GT 0603 ANKLE ELASTIC** 

BRE GT 0604 ANKLE LACE UP

BRE GT 0802 (Pull-On)

### **Specification:**

**Fullgrain Leather Rubber GT Outsole** Goodyear Welt Finishing

#### **Available Size:**

38 - 47 EEE