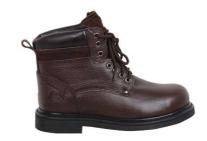

# **BLACKRHINO BRS**

**BRS 0401 PANTOVEL** 

**BRS 0402 PANTOVEL LACE UP** 

**BRS 0601 ANKLE ELASTIC** 

**BRS 0603 ANKLE ZIPPER** 

**BRS 0602 ANKLE LACE-UP** 

**BRS 0801 BOOT** 

#### **Specification:**

**Printed Leather Rubber GT Outsole** Cementing Finishing

#### **Available Size:**

38 - 47 EEE