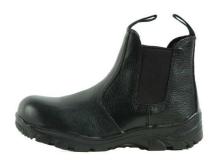

# **BLACKRHINO BRE**

**BRE 0601 ANKLE ELASTICE** 

**BRE 0401PANTOVEL** 

**BRE 0501 LOW ANKLE** 

BRE 0602 ANKLE LACE UP

BRE 0801 BOOT (Pull On)

**Specification:** 

Fullgrain Leather, Rubber Outsole, Goodyear Welt Finishing, Cementing **Finishing** 

#### **Available Size:**

38 - 47 EEE