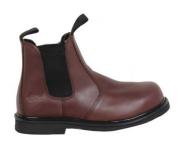

# **BLACKRHINO BRM**

**BRM 0401 PANTOVEL** 

**BRM 0601 ANKLE ELASTIC** 

BRM 0602 ANKLE LACE UP

**BRM 0603 ANKLE ZIPPER** 

BRM 0801 BOOT (Pull On)

#### **Specification:**

**Printed Leather Rubber GT Outsole** Cementing Finishing

#### **Available Size:**

38 - 47 EEE