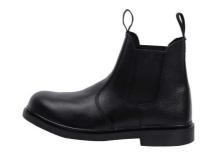

# **BLACKRHINO BRS**

**BRS 0401 PANTOVEL** 

**BRS 0402 PANTOVEL LACE UP** 

**BRS 0601 ANKLE ELASTIC** 

**BRS 0603 ANKLE ZIPPER** 

**BRS 0602 ANKLE LACE-UP** 

**BRS 0801 BOOT** 

#### **Specification:**

**Printed Leather Rubber GT Outsole** Cementing Finishing

#### **Available Size:**

38 - 47 EEE