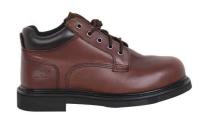

# **BLACKRHINO BRE-GT**

**BRE GT 0402 PANTOVEL** 

**BRE GT 0403 PANTOVEL** LACE UP

**BRE GT 0502 LOW ANKLE** 

**BRE GT 0603 ANKLE ELASTIC** 

BRE GT 0604 ANKLE LACE UP

BRE GT 0802 (Pull-On)

### **Specification:**

**Fullgrain Leather Rubber GT Outsole** Goodyear Welt Finishing

#### **Available Size:**

38 - 47 EEE