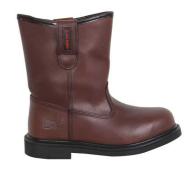

# **BLACKRHINO BRE**

**BRE 0601 ANKLE ELASTICE** 

**BRE 0401PANTOVEL** 

**BRE 0501 LOW ANKLE** 

BRE 0602 ANKLE LACE UP

BRE 0801 BOOT (Pull On)

**Specification:** 

Fullgrain Leather, Rubber Outsole, Goodyear Welt Finishing, Cementing **Finishing** 

#### **Available Size:**

38 - 47 EEE